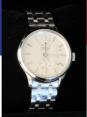

Gents all Stainless 2 tone "Presage" automatic This beautiful watch is an automatic with 41 hours power reserve, has a curved sapphire crystal and is all Stainless steel. The Craic Irish Tavern and