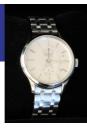

Gents all Stainless 2 tone "Presage" automatic This beautiful watch is an automatic with 41 hours power reserve, has a curved sapphire crystal and is all Stainless steel. The Craic Irish Tavern and