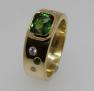

Diamond Ring

Hand made from 18ct gold and set with a unique 1.22ct Chrome Tourmaline and complimented by Diamonds. Full written professional valuation Certificate supplied.

**Dry Cleaning** The Craic Irish Tavern 22 Women are proven to love crisp. \$200 worth of vouchers for a great night out! professionally cleaned shirts more! 5